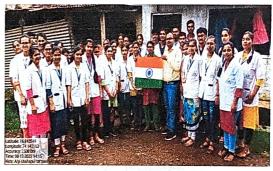

## "HAR GHAR TIRANGA" CAMPAIGN REPORT

"HAR GHAR TIRANGA" campaign was successfully carried out under the program "AZADI KA AMRIT MAHOTSAV" by the students and faculty members of Dr. Deepak Patil Ayurvedic Medical College and Research Centre, Borpadale, Panhala, Kolhapur, Maharashtra. National Flags were distributed among the citizens of rural areas in the periphery of the institute.

## Details are as follows:

| Sr.<br>No. | Date           | Place                            | No. of Flags<br>Distributed |
|------------|----------------|----------------------------------|-----------------------------|
| 1.         | 12 August 2022 | Apati, Panahal, Kolhapur, MH     | 20                          |
| 2.         | 12 August 2022 | Navali, Panahal, Kolhapur,MH     | 20                          |
| 3.         | 12 August 2022 | Devale, Panahal, Kolhapur,MH     | 20                          |
| 4.         | 12 August 2022 | Shahapur, Panahal, Kolhapur,MH   | 20                          |
| 5.         | 12 August 2022 | Arale, Panahal, Kolhapur,MH      | 20                          |
| 6.         | 12 August 2022 | Borpadale, Panahal, Kolhapur, MH | 20                          |
| 7.         | 12 August 2022 | Satave, Panahal, Kolhapur,MH     | 20                          |
| Total      |                |                                  | 140                         |