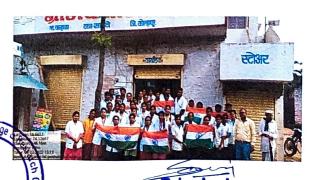

## "HAR GHAR TIRANGA" CAMPAIGN REPORT

"HAR GHAR TIRANGA" campaign was successfully carried out under the program "AZADI KA AMRIT MAHOTSAV" by the students and faculty members of Dr. Deepak Patil Ayurvedic Medical College and Research Centre, Borpadale, Panhala, Kolhapur, Maharashtra. National Flags were distributed among the citizens of rural areas in the periphery of the institute.