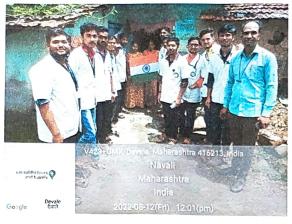

## "HAR GHAR TIRANGA" CAMPAIGN REPORT

"HAR GHAR TIRANGA" campaign was successfully carried out under the program "AZADI KA AMRIT MAHOTSAV" by the students and faculty members of Dr. Deepak Patil Ayurvedic Medical College and Research Centre, Borpadale, Panhala, Kolhapur, Maharashtra. National Flags were distributed among the citizens of rural areas in the periphery of the institute.

## Details are as follows:

| Sr.<br>No. | Date           | Place                            | No. of Flags<br>Distributed |
|------------|----------------|----------------------------------|-----------------------------|
| 1.         | 12 August 2022 | Apati, Panahal, Kolhapur, MH     | 20                          |
| 2.         | 12 August 2022 | Navali, Panahal, Kolhapur,MH     | 20                          |
| 3.         | 12 August 2022 | Devale, Panahal, Kolhapur,MH     | 20                          |
| 4.         | 12 August 2022 | Shahapur, Panahal, Kolhapur,MH   | 20                          |
| 5.         | 12 August 2022 | Arale, Panahal, Kolhapur,MH      | 20                          |
| 6.         | 12 August 2022 | Borpadale, Panahal, Kolhapur, MH | 20                          |
| 7.         | 12 August 2022 | Satave, Panahal, Kolhapur,MH     | 20                          |
| Total      |                |                                  | 140                         |