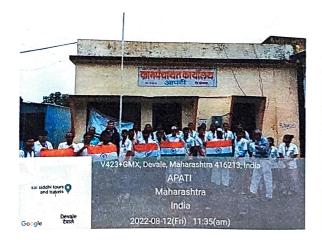

## "HAR GHAR TIRANGA" CAMPAIGN REPORT

"HAR GHAR TIRANGA" campaign was successfully carried out under the program "AZADI KA AMRIT MAHOTSAV" by the students and faculty members of Dr. Deepak Patil Ayurvedic Medical College and Research Centre, Borpadale, Panhala, Kolhapur, Maharashtra. National Flags were distributed among the citizens of rural areas in the periphery of the institute.

## Details are as follows:

| Sr.<br>No. | Date           | Place                            | No. of Flags<br>Distributed |
|------------|----------------|----------------------------------|-----------------------------|
| 1.         | 12 August 2022 | Apati, Panahal, Kolhapur, MH     | 20                          |
| 2.         | 12 August 2022 | Navali, Panahal, Kolhapur,MH     | 20                          |
| 3.         | 12 August 2022 | Devale, Panahal, Kolhapur,MH     | 20                          |
| 4.         | 12 August 2022 | Shahapur, Panahal, Kolhapur,MH   | 20                          |
| 5.         | 12 August 2022 | Arale, Panahal, Kolhapur,MH      | 20                          |
| 6.         | 12 August 2022 | Borpadale, Panahal, Kolhapur, MH | 20                          |
| 7.         | 12 August 2022 | Satave, Panahal, Kolhapur,MH     | 20                          |
| Total      |                |                                  | 140                         |