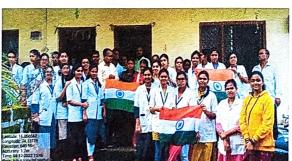

## "HAR GHAR TIRANGA" CAMPAIGN REPORT

"HAR GHAR TIRANGA" campaign was successfully carried out under the program "AZADI KA AMRIT MAHOTSAV" by the students and faculty members of Dr. Deepak Patil Ayurvedic Medical College and Research Centre, Borpadale, Panhala, Kolhapur, Maharashtra. National Flags were distributed among the citizens of rural areas in the periphery of the institute.

## Details are as follows:

| Sr.<br>No. | Date           | Place                            | No. of Flags<br>Distributed |
|------------|----------------|----------------------------------|-----------------------------|
| 1.         | 12 August 2022 | Apati, Panahal, Kolhapur, MH     | 20                          |
| 2.         | 12 August 2022 | Navali, Panahal, Kolhapur,MH     | 20                          |
| 3.         | 12 August 2022 | Devale, Panahal, Kolhapur,MH     | 20                          |
| 4.         | 12 August 2022 | Shahapur, Panahal, Kolhapur,MH   | 20                          |
| 5.         | 12 August 2022 | Arale, Panahal, Kolhapur,MH      | 20                          |
| 6.         | 12 August 2022 | Borpadale, Panahal, Kolhapur, MH | 20                          |
| 7.         | 12 August 2022 | Satave, Panahal, Kolhapur,MH     | 20                          |
| Total      |                |                                  | 140                         |