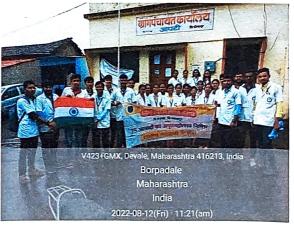

## "HAR GHAR TIRANGA" CAMPAIGN REPORT

"HAR GHAR TIRANGA" campaign was successfully carried out under the program "AZADI KA AMRIT MAHOTSAV" by the students and faculty members of Dr. Deepak Patil Ayurvedic Medical College and Research Centre, Borpadale, Panhala, Kolhapur, Maharashtra. National Flags were distributed among the citizens of rural areas in the periphery of the institute.

## Details are as follows:

| Sr.<br>No. | Date           | Place                            | No. of Flags<br>Distributed |
|------------|----------------|----------------------------------|-----------------------------|
| 1.         | 12 August 2022 | Apati, Panahal, Kolhapur, MH     | 20                          |
| 2.         | 12 August 2022 | Navali, Panahal, Kolhapur,MH     | 20                          |
| 3.         | 12 August 2022 | Devale, Panahal, Kolhapur,MH     | 20                          |
| 4.         | 12 August 2022 | Shahapur, Panahal, Kolhapur,MH   | 20                          |
| 5.         | 12 August 2022 | Arale, Panahal, Kolhapur,MH      | 20                          |
| 6.         | 12 August 2022 | Borpadale, Panahal, Kolhapur, MH | 20                          |
| 7.         | 12 August 2022 | Satave, Panahal, Kolhapur,MH     | 20                          |
| Total      |                |                                  | 140                         |