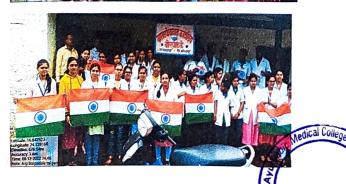

## "HAR GHAR TIRANGA" CAMPAIGN REPORT

"HAR GHAR TIRANGA" campaign was successfully carried out under the program "AZADI KA AMRIT MAHOTSAV" by the students and faculty members of Dr. Deepak Patil Ayurvedic Medical College and Research Centre, Borpadale, Panhala, Kolhapur, Maharashtra. National Flags were distributed among the citizens of rural areas in the periphery of the institute.

## Details are as follows:

| Sr.<br>No. | Date           | Place                            | No. of Flags<br>Distributed |
|------------|----------------|----------------------------------|-----------------------------|
| 1.         | 12 August 2022 | Apati, Panahal, Kolhapur, MH     | 20                          |
| 2.         | 12 August 2022 | Navali, Panahal, Kolhapur,MH     | 20                          |
| 3.         | 12 August 2022 | Devale, Panahal, Kolhapur,MH     | 20                          |
| 4.         | 12 August 2022 | Shahapur, Panahal, Kolhapur,MH   | 20                          |
| 5.         | 12 August 2022 | Arale, Panahal, Kolhapur,MH      | 20                          |
| 6.         | 12 August 2022 | Borpadale, Panahal, Kolhapur, MH | 20                          |
| 7.         | 12 August 2022 | Satave, Panahal, Kolhapur,MH     | 20                          |
| Total      |                |                                  | 140                         |