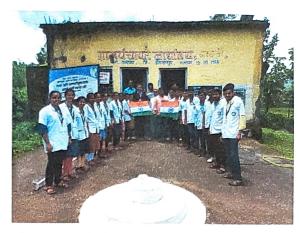

## "HAR GHAR TIRANGA" CAMPAIGN REPORT

"HAR GHAR TIRANGA" campaign was successfully carried out under the program "AZADI KA AMRIT MAHOTSAV" by the students and faculty members of Dr. Deepak Patil Ayurvedic Medical College and Research Centre, Borpadale, Panhala, Kolhapur, Maharashtra. National Flags were distributed among the citizens of rural areas in the periphery of the institute.

## Details are as follows:

| Sr.<br>No. | Date           | Place                            | No. of Flags<br>Distributed |
|------------|----------------|----------------------------------|-----------------------------|
| 1.         | 12 August 2022 | Apati, Panahal, Kolhapur, MH     | 20                          |
| 2.         | 12 August 2022 | Navali, Panahal, Kolhapur,MH     | 20                          |
| 3.         | 12 August 2022 | Devale, Panahal, Kolhapur,MH     | 20                          |
| 4.         | 12 August 2022 | Shahapur, Panahal, Kolhapur,MH   | 20                          |
| 5.         | 12 August 2022 | Arale, Panahal, Kolhapur,MH      | 20                          |
| 6.         | 12 August 2022 | Borpadale, Panahal, Kolhapur, MH | 20                          |
| 7.         | 12 August 2022 | Satave, Panahal, Kolhapur,MH     | 20                          |
| Total      |                |                                  | 140                         |