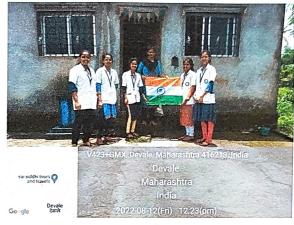

## "HAR GHAR TIRANGA" CAMPAIGN REPORT

"HAR GHAR TIRANGA" campaign was successfully carried out under the program "AZADI KA AMRIT MAHOTSAV" by the students and faculty members of Dr. Deepak Patil Ayurvedic Medical College and Research Centre, Borpadale, Panhala, Kolhapur, Maharashtra. National Flags were distributed among the citizens of rural areas in the periphery of the institute.

## Details are as follows:

| Sr.<br>No. | Date           | Place                            | No. of Flags<br>Distributed |
|------------|----------------|----------------------------------|-----------------------------|
| 1.         | 12 August 2022 | Apati, Panahal, Kolhapur, MH     | 20                          |
| 2.         | 12 August 2022 | Navali, Panahal, Kolhapur,MH     | 20                          |
| 3.         | 12 August 2022 | Devale, Panahal, Kolhapur,MH     | 20                          |
| 4.         | 12 August 2022 | Shahapur, Panahal, Kolhapur,MH   | 20                          |
| 5.         | 12 August 2022 | Arale, Panahal, Kolhapur,MH      | 20                          |
| 6.         | 12 August 2022 | Borpadale, Panahal, Kolhapur, MH | 20                          |
| 7.         | 12 August 2022 | Satave, Panahal, Kolhapur,MH     | 20                          |
| Total      |                |                                  | 140                         |