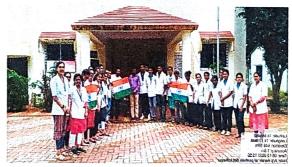

## "HAR GHAR TIRANGA" CAMPAIGN REPORT

"HAR GHAR TIRANGA" campaign was successfully carried out under the program "AZADI KA AMRIT MAHOTSAV" by the students and faculty members of Dr. Deepak Patil Ayurvedic Medical College and Research Centre, Borpadale, Panhala, Kolhapur, Maharashtra. National Flags were distributed among the citizens of rural areas in the periphery of the institute.

## Details are as follows:

| Sr.<br>No. | Date           | Place                            | No. of Flags<br>Distributed |
|------------|----------------|----------------------------------|-----------------------------|
| 1.         | 12 August 2022 | Apati, Panahal, Kolhapur, MH     | 20                          |
| 2.         | 12 August 2022 | Navali, Panahal, Kolhapur,MH     | 20                          |
| 3.         | 12 August 2022 | Devale, Panahal, Kolhapur,MH     | 20                          |
| 4.         | 12 August 2022 | Shahapur, Panahal, Kolhapur,MH   | 20                          |
| 5.         | 12 August 2022 | Arale, Panahal, Kolhapur,MH      | 20                          |
| 6.         | 12 August 2022 | Borpadale, Panahal, Kolhapur, MH | 20                          |
| 7.         | 12 August 2022 | Satave, Panahal, Kolhapur,MH     | 20                          |
| Total      |                |                                  | 140                         |