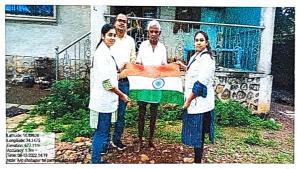

## "HAR GHAR TIRANGA" CAMPAIGN REPORT

"HAR GHAR TIRANGA" campaign was successfully carried out under the program "AZADI KA AMRIT MAHOTSAV" by the students and faculty members of Dr. Deepak Patil Ayurvedic Medical College and Research Centre, Borpadale, Panhala, Kolhapur, Maharashtra. National Flags were distributed among the citizens of rural areas in the periphery of the institute.

## Details are as follows:

| Sr.<br>No. | Date           | Place                            | No. of Flags<br>Distributed |
|------------|----------------|----------------------------------|-----------------------------|
| 1.         | 12 August 2022 | Apati, Panahal, Kolhapur, MH     | 20                          |
| 2.         | 12 August 2022 | Navali, Panahal, Kolhapur,MH     | 20                          |
| 3.         | 12 August 2022 | Devale, Panahal, Kolhapur,MH     | 20                          |
| 4.         | 12 August 2022 | Shahapur, Panahal, Kolhapur,MH   | 20                          |
| 5.         | 12 August 2022 | Arale, Panahal, Kolhapur,MH      | 20                          |
| 6.         | 12 August 2022 | Borpadale, Panahal, Kolhapur, MH | 20                          |
| 7.         | 12 August 2022 | Satave, Panahal, Kolhapur,MH     | 20                          |
| Total      |                |                                  | 140                         |