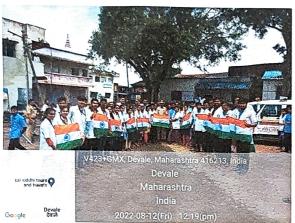

## "HAR GHAR TIRANGA" CAMPAIGN REPORT

"HAR GHAR TIRANGA" campaign was successfully carried out under the program "AZADI KA AMRIT MAHOTSAV" by the students and faculty members of Dr. Deepak Patil Ayurvedic Medical College and Research Centre, Borpadale, Panhala, Kolhapur, Maharashtra. National Flags were distributed among the citizens of rural areas in the periphery of the institute.

## Details are as follows:

| Sr.<br>No. | Date           | Place                            | No. of Flags<br>Distributed |
|------------|----------------|----------------------------------|-----------------------------|
| 1.         | 12 August 2022 | Apati, Panahal, Kolhapur, MH     | 20                          |
| 2.         | 12 August 2022 | Navali, Panahal, Kolhapur,MH     | 20                          |
| 3.         | 12 August 2022 | Devale, Panahal, Kolhapur,MH     | 20                          |
| 4.         | 12 August 2022 | Shahapur, Panahal, Kolhapur,MH   | 20                          |
| 5.         | 12 August 2022 | Arale, Panahal, Kolhapur,MH      | 20                          |
| 6.         | 12 August 2022 | Borpadale, Panahal, Kolhapur, MH | 20                          |
| 7.         | 12 August 2022 | Satave, Panahal, Kolhapur,MH     | 20                          |
| Total      |                |                                  | 140                         |